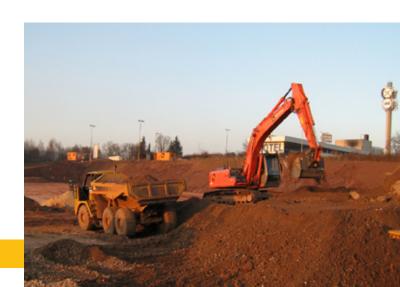

#### Core of Construction

arth moving is the core of construction. The Bickhardt Bau Group is therefore specialised in earthmoving, hard landscaping and bulk and detailed excavation. Our Company has a comprehensive fleet of state of the art machinery, ranging in size from compact excavators designed for detailed work in small spaces, through to heavy machinery for bulk excavation and

large scale landscaping. Excavators, Bull-dozers and Grader have been selected from the most recent machines available on the strength of their technological advances and compact designs, making it possible to achieve incredible results especially in difficult and confined working spaces. Our machines can be equipped with GPS navigation systems.