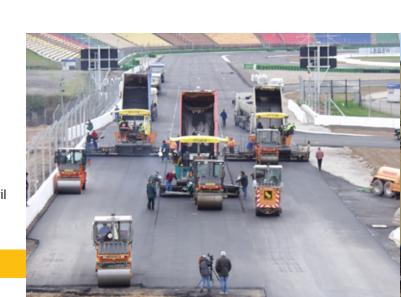

### The race is on

As a leading company within the german motorway and trunk road construction business Bickhardt Bau Aktiengesellschaft has acknowledged a special expertise in building Race Tracks over the past decades, which live up to the high standards and requirements of the Formula 1.

Bickhardt Bau not only redesigned Germany's F1 Race Course at Hockenheim but also paved the F1 Circuits in Shanghai and Bahrain with asphalt. As a result of the high quality work executed in these projects by the Bickhardt specialists and their large fleet of state of art construction machinery Bickhardt Bau was awarded the contract to build the new F1 Race Course in Abu Dhabi in December 2007.

Work on the building site on Yas-Island has started in August 2008 leaving just a little more than 25 weeks to build the actual F1-Track. Brand new computer operated road pavers have been shipped to the United Arab Emirates to get the best results. The race is on.

#### Bottom, left to right:

- Construction Motorway A 38 Friedland, Earthworks, Civil Engineering, Asphalt Layers
- Construction Formula 1 Racecourse Hockenheimring, Earthworks and Asphalt Layers