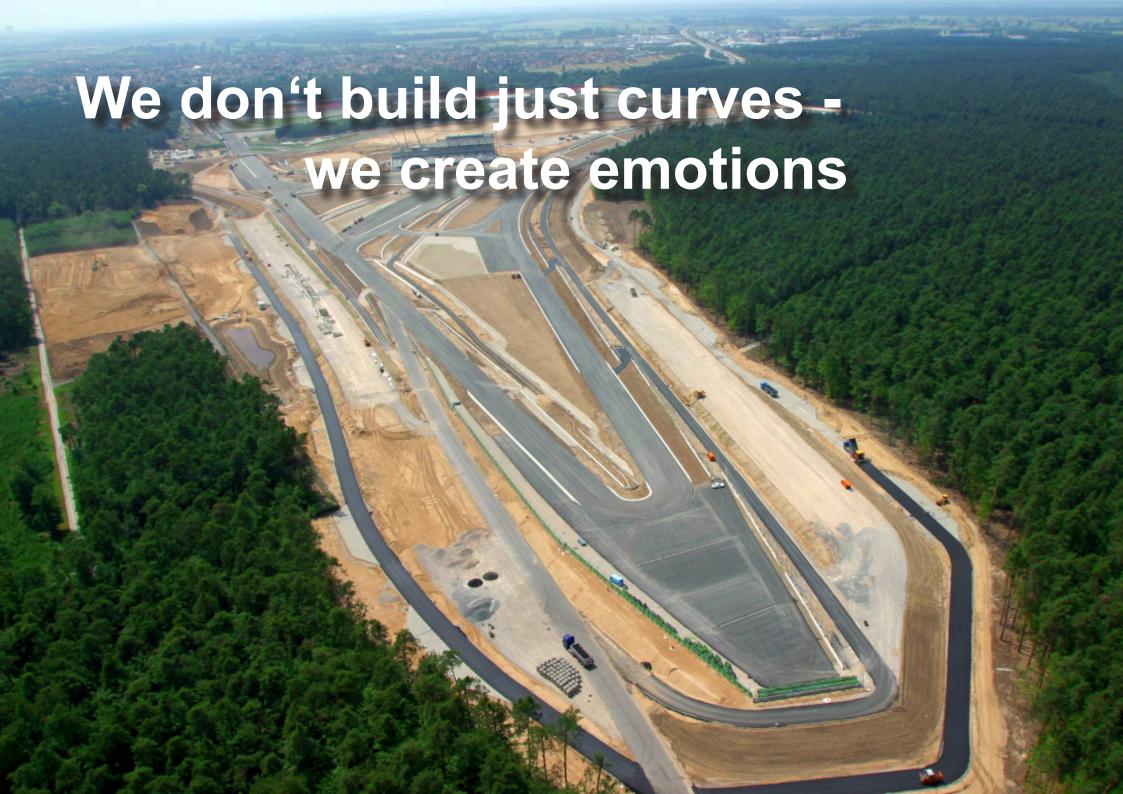

### The race is on

As a leading company within the german motorway and trunk road construction business Bickhardt Bau Aktiengesellschaft has acknowledged a special expertise in building Race Tracks over the past decades, which live up to the high standards and requirements of the Formula 1.

Bickhardt Bau not only redesigned Germany's F1 Race Course at Hockenheim but also paved the F1 Circuits in Shanghai and Bahrain with asphalt. As a result of the high quality work executed in these projects by the Bickhardt specialists and their large fleet of state of art construction machinery Bickhardt Bau was awarded the contract to build the new F1 Race Course in Abu Dhabi in December 2007.

Work on the building site on Yas-Island has started in August 2008 leaving just a little more than 25 weeks to build the actual F1-Track. Brand new computer operated road pavers have been shipped to the United Arab Emirates to get the best results. The race is on.