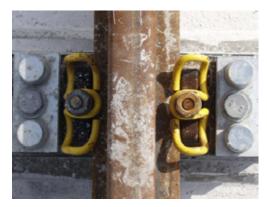

## Slab Track Systems

The constant modernization of rail-road transport requires a high level of professional qualification in the design of structural systems. Bickhardt Bau AG has extended its competence and capability in railway construction by continous processing of the most varied building sites. Modern high speed sections have led to innovative solutions in the construction of track systems. With increased demand

on speed, comfort, reliability and environmental protection as well as long service life in combination with low costs, the concept of slab tracks has gained importance. Unlike traditional ballast trackbed, slab track consists of continous concrete or asphalt strip, in which the track panel is integrated. Bickhardt Bau actively structures innovation and progress and is among the first successful users of this design.