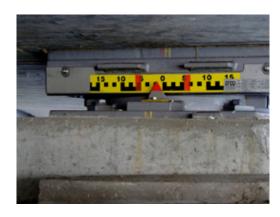

## Slab Track Systems

The constant modernization of rail-road transport requires a high level of professional qualification in the design of structural systems. Bickhardt Bau AG has extended its competence and capability in railway construction by continous processing of the most varied building sites. Modern high speed sections have led to innovative solutions in the construction of track systems. With increased demand

on speed, comfort, reliability and environmental protection as well as long service life in combination with low costs, the concept of slab tracks has gained importance. Unlike traditional ballast trackbed, slab track consists of continous concrete or asphalt strip, in which the track panel is integrated. Bickhardt Bau actively structures innovation and progress and is among the first successful users of this design.