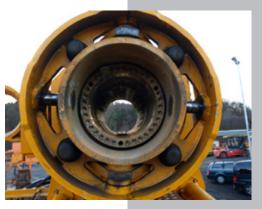

## Ground Improvements

The integration of civil engineering mers and clients a single source. high level of quality over complete route sections, trouble free coordination of different trades and considerable shortening of construction time.

mers and clients a single source. As one of the lists develop into foundations, ground trades and clients a single source.

In addition to road construction and bridge construction Bickhardt Bau has implemented a unit of Special Foundation Engineering in the last year to provide custo-

mers and clients with the best results from a single source.

As one of the most qualified units within the Bickhardt Group the Foundation specialists develop integrated solutions for deep foundations, ground improvements and excavations. The high level of expertise enables us to meet the highest quality and safety standards and provide economical, fast and flexible construction services.