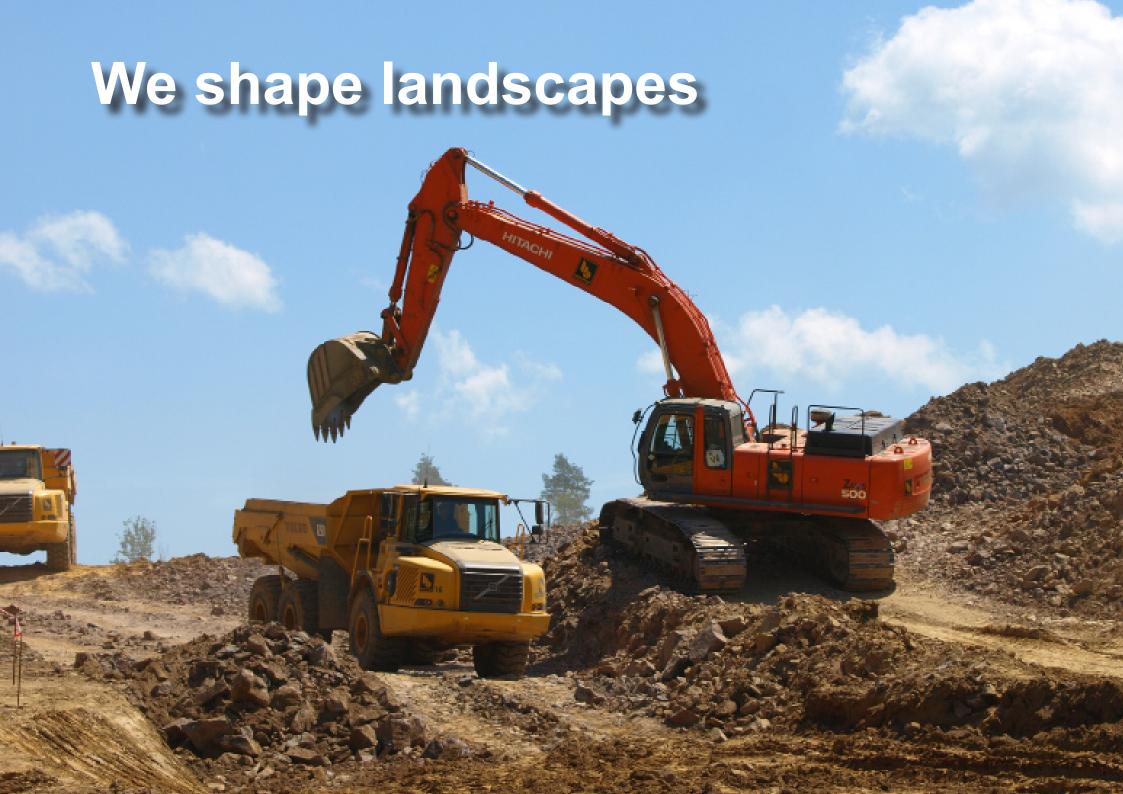

#### Core of Construction

arth moving is the core of construction. The Bickhardt Bau Group is therefore specialised in earthmoving, hard landscaping and bulk and detailed excavation. Our Company has a comprehensive fleet of state of the art machinery, ranging in size from compact excavators designed for detailed work in small spaces, through to heavy machinery for bulk excavation and

large scale landscaping. Excavators, Bull-dozers and Grader have been selected from the most recent machines available on the strength of their technological advances and compact designs, making it possible to achieve incredible results especially in difficult and confined working spaces. Our machines can be equipped with GPS navigation systems.