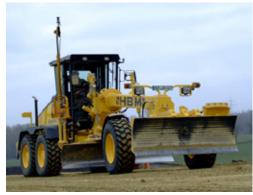

#### Core of Construction

arth moving is the core of construction. The Bickhardt Bau Group is therefore specialised in earthmoving, hard landscaping and bulk and detailed excavation. Our Company has a comprehensive fleet of state of the art machinery, ranging in size from compact excavators designed for detailed work in small spaces, through to heavy machinery for bulk excavation and

large scale landscaping. Excavators, Bull-dozers and Grader have been selected from the most recent machines available on the strength of their technological advances and compact designs, making it possible to achieve incredible results especially in difficult and confined working spaces. Our machines can be equipped with GPS navigation systems.