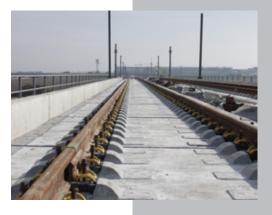

## Slab Track Systems

The constant modernization of rail-road transport requires a high level of professional qualification in the design of structural systems. Bickhardt Bau AG has extended its competence and capability in railway construction by continous processing of the most varied building sites. Modern high speed sections have led to innovative solutions in the construction of track systems. With increased demand

on speed, comfort, reliability and environmental protection as well as long service life in combination with low costs, the concept of slab tracks has gained importance. Unlike traditional ballast trackbed, slab track consists of continous concrete or asphalt strip, in which the track panel is integrated. Bickhardt Bau actively structures innovation and progress and is among the first successful users of this design.