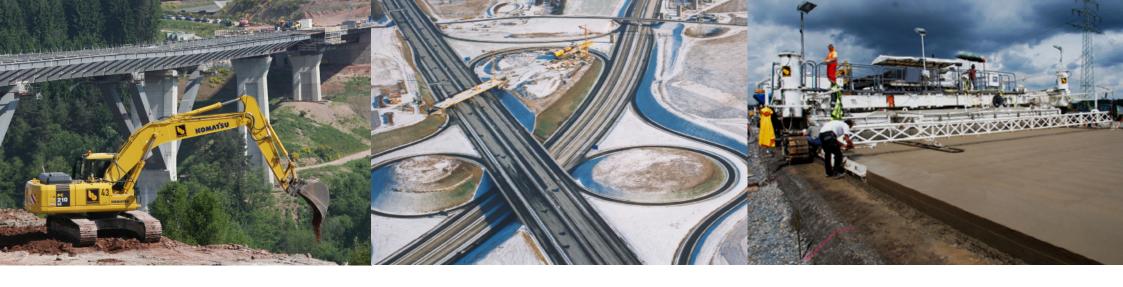

#### Top, left to right:

- Construction Motorway A71, Earthworks and Civil Engineering,
- Erfurt Junction Motorways A 4, A 71, Earthworks and Asphalt Layers,
- Construction Motorway A5, Fernwald, Earthworks, Civil Engineering, Slipformpaving with Concrete

#### Bottom, left to right:

- Construction Motorway A 38 Friedland, Earthworks, Civil Engineering, Asphalt Layers
- Construction Formula 1 Racecourse Hockenheimring, Earthworks and Asphalt Layers