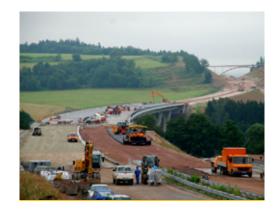

Motorway construction and road building have been our key services. Every year we

build millions of square meters of asphalt and concrete pavements. A large fleet of high-tech machinery and highly skilled and motivated workers ensure that the Bickhardt Bau Group fulfills its tasks to the great satisfaction of our clients and business-partners.

#### Top, left to right:

- Construction Motorway A71, Earthworks and Civil Engineering,
- Erfurt Junction Motorways A 4, A 71, Earthworks and Asphalt Layers,
- Construction Motorway A5, Fernwald, Earthworks, Civil Engineering, Slipformpaving with Concrete