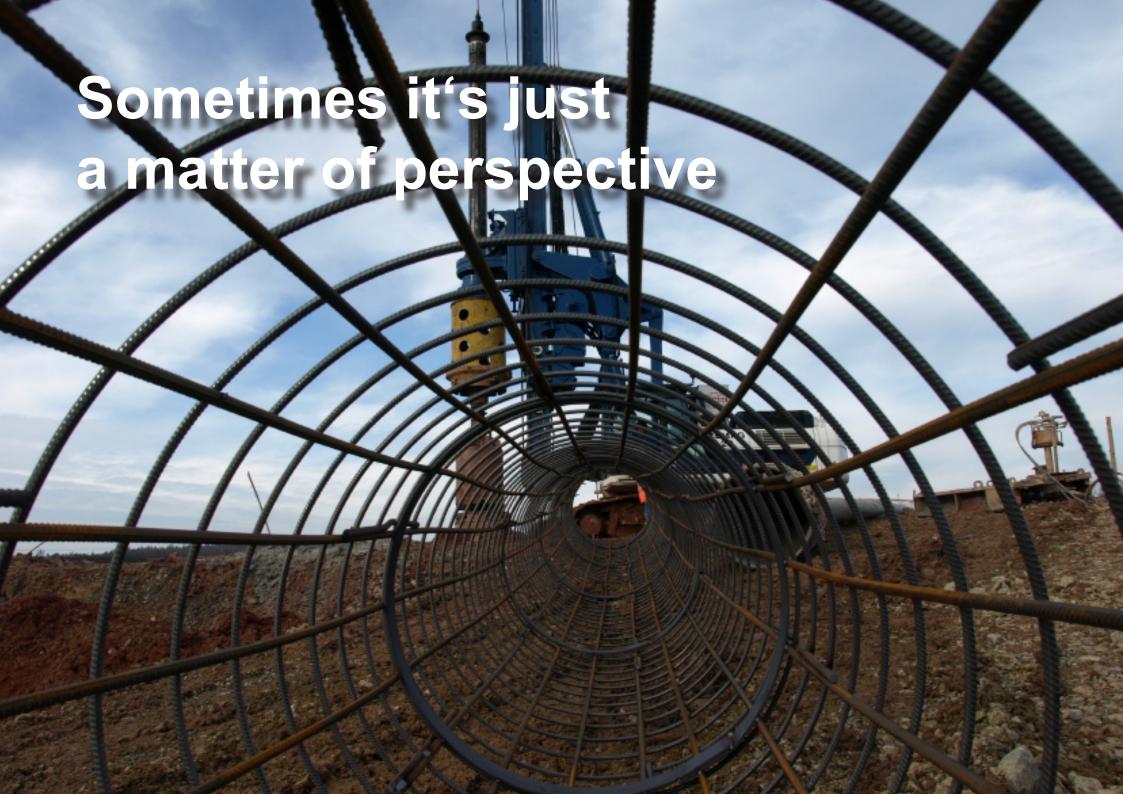

## Ground Improvements

The integration of civil engineering mers and clients a single source. high level of quality over complete route sections, trouble free coordination of different trades and considerable shortening of construction time.

mers and clients a single source. As one of the lists develop into foundations, ground trades and clients a single source.

In addition to road construction and bridge construction Bickhardt Bau has implemented a unit of Special Foundation Engineering in the last year to provide custo-

mers and clients with the best results from a single source.

As one of the most qualified units within the Bickhardt Group the Foundation specialists develop integrated solutions for deep foundations, ground improvements and excavations. The high level of expertise enables us to meet the highest quality and safety standards and provide economical, fast and flexible construction services.