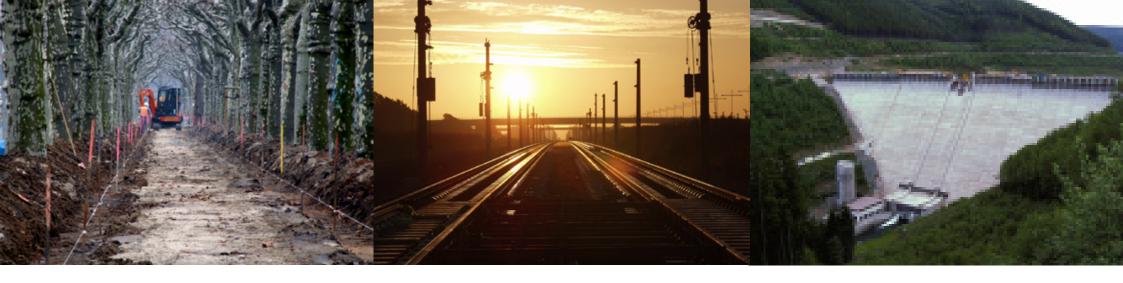

#### Top, left to right:

- Construction of combined Pedestrian/Cyclist lane, Frankfurt Main-Embankment
- Schkeuditz Junction, Railway Construction, Slab Track System,
- Leibis Lichte Dam, impounding reservoir for drinking water supply, Construction, Civil Engineering