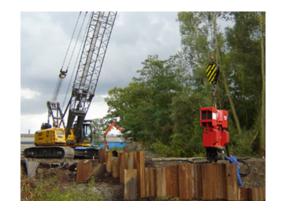

## Ground Improvements

The integration of civil engineering mers and clients a single source. high level of quality over complete route sections, trouble free coordination of different trades and considerable shortening of construction time.

mers and clients a single source. As one of the lists develop into foundations, ground trades and clients a single source.

In addition to road construction and bridge construction Bickhardt Bau has implemented a unit of Special Foundation Engineering in the last year to provide custo-

mers and clients with the best results from a single source.

As one of the most qualified units within the Bickhardt Group the Foundation specialists develop integrated solutions for deep foundations, ground improvements and excavations. The high level of expertise enables us to meet the highest quality and safety standards and provide economical, fast and flexible construction services.