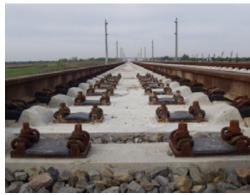

## Slab Track Systems

The constant modernization of rail-road transport requires a high level of professional qualification in the design of structural systems. Bickhardt Bau AG has extended its competence and capability in railway construction by continous processing of the most varied building sites. Modern high speed sections have led to innovative solutions in the construction of track systems. With increased demand

on speed, comfort, reliability and environmental protection as well as long service life in combination with low costs, the concept of slab tracks has gained importance. Unlike traditional ballast trackbed, slab track consists of continous concrete or asphalt strip, in which the track panel is integrated. Bickhardt Bau actively structures innovation and progress and is among the first successful users of this design.