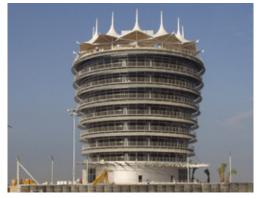

### The race is on

As a leading company within the german motorway and trunk road construction business Bickhardt Bau Aktiengesellschaft has acknowledged a special expertise in building Race Tracks over the past decades, which live up to the high standards and requirements of the Formula 1.

Bickhardt Bau not only redesigned Germany's F1 Race Course at Hockenheim but also paved the F1 Circuits in Shanghai and Bahrain with asphalt. As a result of the high quality work executed in these projects by the Bickhardt specialists and their large fleet of state of art construction machinery Bickhardt Bau was awarded the contract to build the new F1 Race Course in Abu Dhabi in December 2007.

Work on the building site on Yas-Island has started in August 2008 leaving just a little more than 25 weeks to build the actual F1-Track. Brand new computer operated road pavers have been shipped to the United Arab Emirates to get the best results. The race is on.