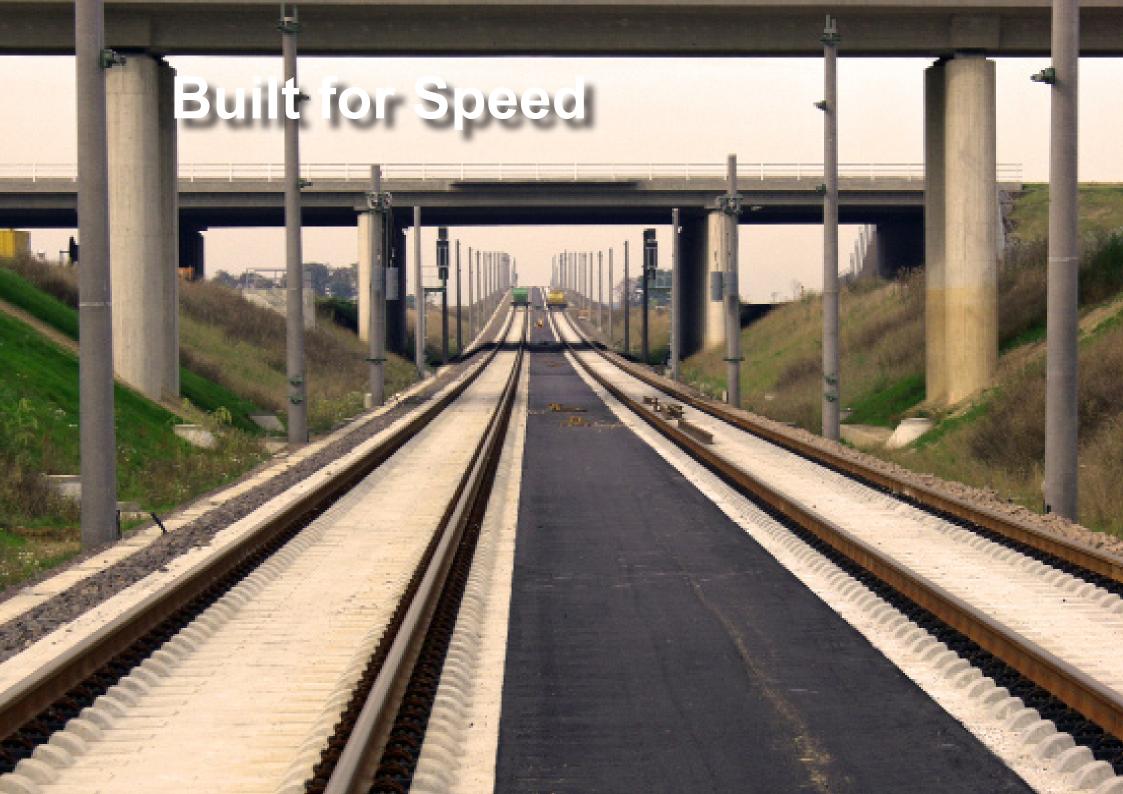

## Slab Track Systems

The constant modernization of rail-road transport requires a high level of professional qualification in the design of structural systems. Bickhardt Bau AG has extended its competence and capability in railway construction by continous processing of the most varied building sites. Modern high speed sections have led to innovative solutions in the construction of track systems. With increased demand

on speed, comfort, reliability and environmental protection as well as long service life in combination with low costs, the concept of slab tracks has gained importance. Unlike traditional ballast trackbed, slab track consists of continous concrete or asphalt strip, in which the track panel is integrated. Bickhardt Bau actively structures innovation and progress and is among the first successful users of this design.