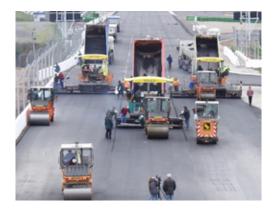

### The race is on

As a leading company within the german motorway and trunk road construction business Bickhardt Bau Aktiengesellschaft has acknowledged a special expertise in building Race Tracks over the past decades, which live up to the high standards and requirements of the Formula 1.

Bickhardt Bau not only redesigned Germany's F1 Race Course at Hockenheim but also paved the F1 Circuits in Shanghai and Bahrain with asphalt. As a result of the high quality work executed in these projects by the Bickhardt specialists and their large fleet of state of art construction machinery Bickhardt Bau was awarded the contract to build the new F1 Race Course in Abu Dhabi in December 2007.

Work on the building site on Yas-Island has started in August 2008 leaving just a little more than 25 weeks to build the actual F1-Track. Brand new computer operated road pavers have been shipped to the United Arab Emirates to get the best results. The race is on.