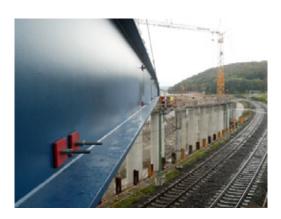

## Slab Track Systems

The constant modernization of rail-road transport requires a high level of professional qualification in the design of structural systems. Bickhardt Bau AG has extended its competence and capability in railway construction by continous processing of the most varied building sites. Modern high speed sections have led to innovative solutions in the construction of track systems. With increased demand

on speed, comfort, reliability and environmental protection as well as long service life in combination with low costs, the concept of slab tracks has gained importance. Unlike traditional ballast trackbed, slab track consists of continous concrete or asphalt strip, in which the track panel is integrated. Bickhardt Bau actively structures innovation and progress and is among the first successful users of this design.