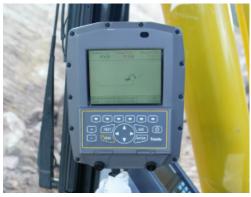

large scale landscaping. Excavators, Bull-dozers and Grader have been selected from the most recent machines available on the strength of their technological advances and compact designs, making it possible to achieve incredible results especially in difficult and confined working spaces. Our machines can be equipped with GPS navigation systems.